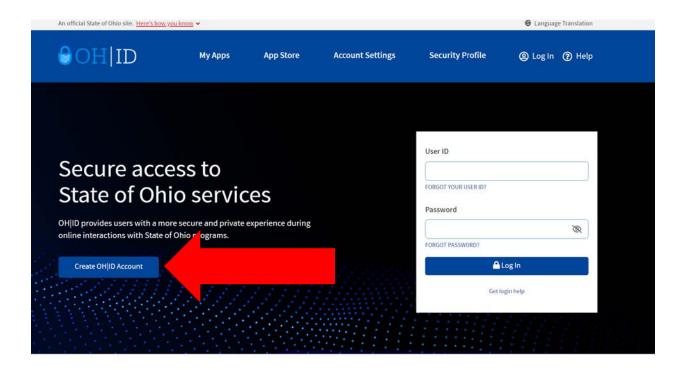

## Creating an OhioMeansJobs Account

This process will take about 20 minutes. You will need:

- A valid and active email address.
  - If you need to create an email account, companies such as Google, Microsoft, AOL and Yahoo offer free accounts.
- A mobile phone number
- Your date of birth

### Let's get started!

- 1.) Go to <u>www.ohid.ohio.gov</u>
- 2.) Click Create OHID Account (left side of screen)
- 3.) Follow instructions on the screen.