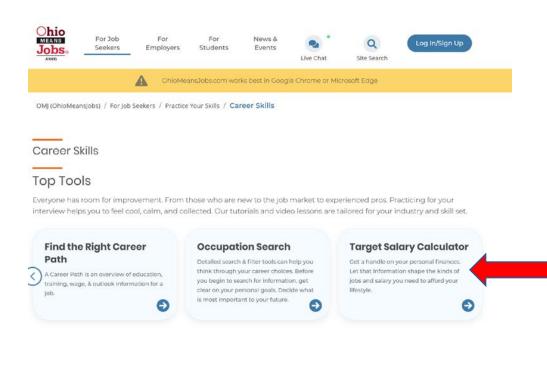

#### \*Attach a copy of your OhioMeansJobs Budget Summary Results.

- From the main page of OhioMeansJobs click For Job Seeker.
- Under the Practice Your Skills title, click Career Skills.
- Use the arrow to navigate until you see Target Salary Calculator.
- Click the LAUNCH button.
- Choose Budget Calculator

#### **Budgeting with OhioMeansJobs**

- From the main page of OhioMeansJobs click For Job Seeker.
- Under the Practice Your Skills title, click Career Skills.
- Use the arrow to navigate until you see Target Salary Calculator.
- Click the LAUNCH button.
- Choose Budget Calculator.
- Fill out the questions until the end.
- Print, email and save your Results.
- The Results page gives Budget Breakdown, Jobs that meet this budgetary need, and career exploration section.